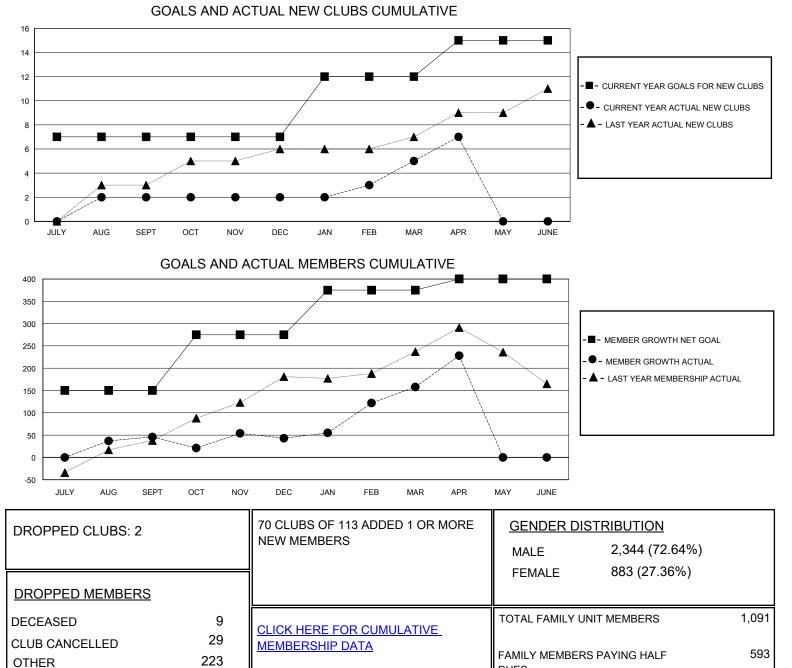

## District 306 B1

Results as of: 4/30/2024

| GMT:                  | LOCATION REP OF SRI LANKA |           |               |                       |                       |                         | GMT CA                                             |
|-----------------------|---------------------------|-----------|---------------|-----------------------|-----------------------|-------------------------|----------------------------------------------------|
| Clubs                 |                           |           |               | Members               |                       |                         |                                                    |
| RESULTS FOR 2023-2024 |                           |           |               | RESULTS FOR 2023-2024 |                       |                         |                                                    |
| QUARTER               | NEW CLUB GOAL             | NEW CLUBS | DROPPED CLUBS | QUARTER               | ER GROWTH NET<br>GOAL | MEMBER GROWTH<br>ACTUAL | DROPPED<br>MEMBERS ACTUAL<br>(including transfers) |
| JULY/AUG/SEPT         | 7                         | 2         | 0             | JULY/AUG/SEPT         | 150                   | 134                     | 83                                                 |
| OCT/NOV/DEC           | 0                         | 0         | 2             | OCT/NOV/DEC           | 125                   | 104                     | 105                                                |
| JAN/FEB/MAR           | 5                         | 3         | 0             | JAN/FEB/MAR           | 100                   | 182                     | 64                                                 |
| APR/MAY/JUNE          | 3                         | 2         | 0             | APR/MAY/JUNE          | 25                    | 81                      | 9                                                  |

## MBR0181

TOTAL

© Copyright 2024, Lions Clubs International, All Rights Reserved.

261

DUES